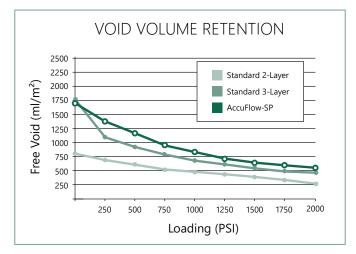

## AccuFlow<sup>™</sup> SP improving machine performance through innovation

The AccuFlow<sup>™</sup> SP press fabric is exclusive to AstenJohnson and the only ultra high void volume seamed fabric on the market with only one seam. The key to the success of AccuFlow<sup>™</sup> SP seamed fabrics is the lamination of multi-layered base modules that are angled to one another, preventing structural collapse and effectively bridging roll venting. The all single monofilament base structure provides high void volume in mid nip for increased water handling capacity as well as optimal transfer of the nip's pressure.

### Benefits

- Superior water handling
- No base and shadow marking
- Improved sheet finish
- Improved profiles
- Steady state performance
- Ease of cleaning