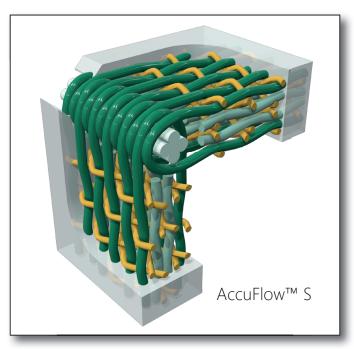

## AccuFlow™ S improving machine performance through innovation

The AccuFlow™ S press fabric is exclusive to AstenJohnson and the only ultra high void volume seamed fabric on the market with only one seam. The key to the success of AccuFlow™ S seamed fabrics is the lamination of multi-layered base modules that are angled to one another, preventing structural collapse and eff ectively bridging roll venting. The all single monofilament base structure provides high void volume in mid nip for increased water handling capacity as well as optimal transfer of the nip's pressure.

AstenJohnson's unique AccuLink $^{\text{TM}}$  seam technology ensures excellent seamability, minimal seam flap wear, superior seam strength and virtually no seam mark.