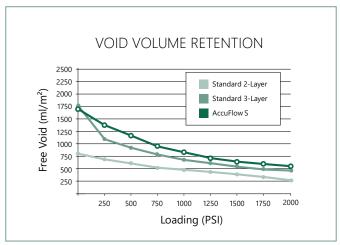

## AccuFlow™ S improving machine performance through innovation

The AccuFlow™ S press fabric is exclusive to AstenJohnson and the only ultra high void volume seamed fabric on the market with only one seam. The key to the success of AccuFlow™ S seamed fabrics is the lamination of multi-layered base modules that are angled to one another, preventing structural collapse and eff ectively bridging roll venting. The all single monofilament base structure provides high void volume in mid nip for increased water handling capacity as well as optimal transfer of the nip's pressure.

## **Benefits**

- Superior water handling
- No base and shadow marking
- · Improved sheet finish
- · Improved profiles
- Steady state performance
- · Ease of cleaning